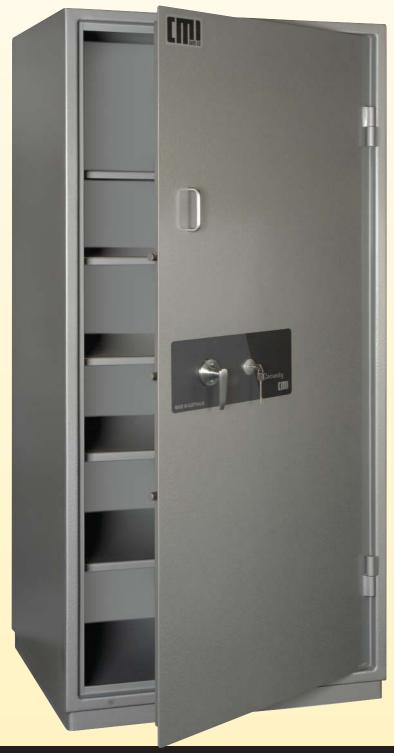

## BURGLARY RESISTANT SECURITY STORAGE

- Retractable 3 point boltwork
- Fixed rear door locking
- All 3mm construction
- 5 adjustable shelves
- 4 x 16mm bolt holes in base
- High security key lock
- Available with additional key, combination or digital lock

Height - 1850mm

Width - 850mm

Depth - 700mm

Weight - 225kg

**PRICE** 

\$

**DELIVERY AND INSTALLATION,** 

LEVEL ACCESS